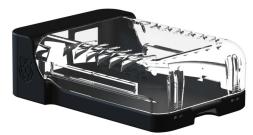

## Raspberry Pi 3 B+ HAT Enclosure

- Enclosure is compatible with Pi 3 B+ and HAT's including the Sense HAT
- · Removable clear cover
- · Pi clips into enclosure without screws
- Rear LED light-pipes
- Knockouts for GPIO and Sense Hat joystick
- Cut-outs for USB and ethernet
- Rear cut-out for SD card access
- · Side cut-outs for HDMI, audio and micro USB
- · Ventilated top cover

## SPECIFICATION

| ials              | Base and front – UL94-HB black ABS<br>Cover – UL94-HB clear PC |
|-------------------|----------------------------------------------------------------|
| ard unit includes | Supplied with x4 self-adhesive rubber feet                     |