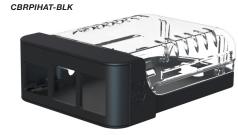

## Raspberry Pi 3 B+ HAT Enclosure

- Enclosure is compatible with Pi 3 B+ and HAT's including the Sense HAT
- · Removable clear cover
- · Pi clips into enclosure without screws
- Rear LED light-pipes
- Knockouts for GPIO and Sense Hat joystick
- Cut-outs for USB and ethernet
- Rear cut-out for SD card access
- · Side cut-outs for HDMI, audio and micro USB
- · Ventilated top cover

## SPECIFICATION

| ials              | Base and front – UL94-HB black ABS<br>Cover – UL94-HB clear PC |
|-------------------|----------------------------------------------------------------|
| ard unit includes | Supplied with x4 self-adhesive rubber feet                     |