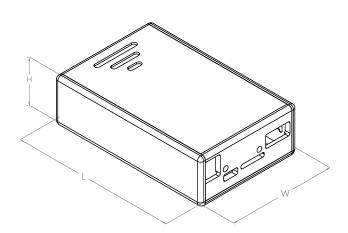

## NO SCREWS, NO GLUE, CASES FOR THE BEAGLEBONE BLUE

- Designed to house the BeagleBone Blue PCB, via clip-in grooves NO SCREWS REQUIRED!
- All cut-outs are pre-cut into the case NO MODS REQUIRED!
- · Latchable slide on clear cover
- · Wall mountable
- · Supplied with four rubber feet
- · High gloss finish

## Material:

- · Coloured materials: High Impact Polystyrene (HIPS)
- · Clear: PETg
- · Thickness 3mm: HB Rated

| TYPE NO.     | COLOUR | LENGTH | WIDTH | HEIGHT |
|--------------|--------|--------|-------|--------|
| CBBBBLUE-CLR | Blue   | 91mm   | 60mm  | 27mm   |

BeagleBone Blue PCB not included

BeagleBone Blue PCB not included

Other colours available upon request

We operate a constant improvement policy, our products are subject to change without notice.