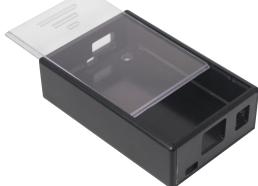

## **BeagleBone Black Enclosure**

- · Designed to house the Beagle Bone Black PCB, via clip-in grooves NO SCREWS REQUIRED!
- All cut-outs are pre-cut into the case NO MODS REQUIRED!
- · Wall mountable
- · Supplied with four rubber feet
- · High gloss finish
- · Slide on clear cover

## MATERIAL:

- Coloured materials: High Impact Polystyrene (HIPS)
- · Clear: PETg
- Thickness 3mm: HB Rated

| TYPE NO.      | COLOUR | LENGTH       | WIDTH | HEIGHT |
|---------------|--------|--------------|-------|--------|
| CBBBBLACK-CLR | Black  | 91 <i>mm</i> | 60mm  | 27mm   |