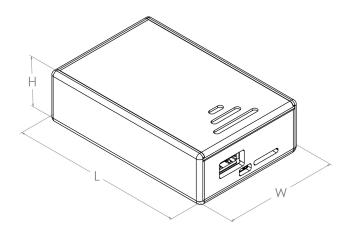

## MATERIAL:

- Coloured materials: High Impact Polystyrene (HIPS)
- · Clear: PETg
- Thickness 3mm: HB Rated

| TYPE NO.      | COLOUR | LENGTH       | WIDTH | HEIGHT |
|---------------|--------|--------------|-------|--------|
| CBBBBLACK-CLR | Black  | 91 <i>mm</i> | 60mm  | 27mm   |