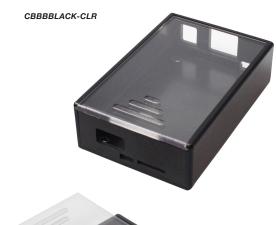

## **BeagleBone Black Enclosure**

- · Designed to house the Beagle Bone Black PCB, via clip-in grooves NO SCREWS REQUIRED!
- All cut-outs are pre-cut into the case NO MODS REQUIRED!
- · Wall mountable
- · Supplied with four rubber feet
- · High gloss finish
- · Slide on clear cover

## MATERIAL:

- Coloured materials: High Impact Polystyrene (HIPS)
- · Clear: PETg
- Thickness 3mm: HB Rated

| TYPE NO.      | COLOUR | LENGTH       | WIDTH | HEIGHT |
|---------------|--------|--------------|-------|--------|
| CBBBBLACK-CLR | Black  | 91 <i>mm</i> | 60mm  | 27mm   |