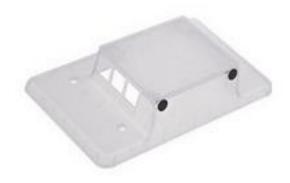

#### **Product Details**

RS Pro clear protective case has durable ABS construction. This case offers superior protection to the board and the display. It includes cut-outs for all connections, ensuring quick access. This flexible case is suitable for use with Raspberry Pi and LCD touch screens.

#### Features and Benefits

- Renders the touch screen and Pi board portable •
- Cut-outs for all connections
- Camera board connector slot
- Wall mount features
- Four screw fixings supplied for attachment to the touch screen
- Easy clip rear cover to protect/access all internal connectors