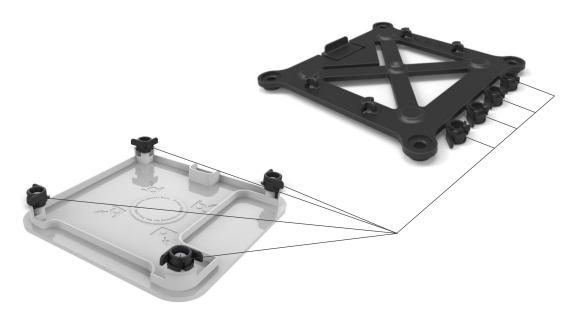

4 offset-spacers moulded with the VESA Bracket. These can twist off and be added to the Top Cover to gain extra height for use with tall HAT boards. Normal HAT boards like the Sense HAT will fit with the standard Top Cover