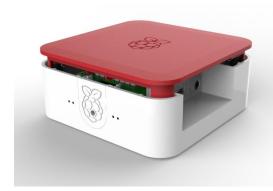

## New 'Quattro' Raspberry Pi Pro-Case

## New 'Quattro' Raspberry Pi Pro-Case

Professional Moulded Base with mounting template

Compatible with Raspberry Pi B+ / Pi-2 / Pi-3

\* Removeable cover to gain access to the SD card

❖ Internal space for 2.5" HDD (Media server functionality)