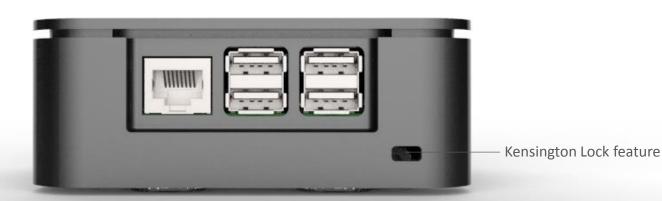

## Features:

- ❖ New Square form factor Market differentiator
- Compatible with Raspberry Pi B+ / Pi-2 / Pi-3 PCB's
- ❖ Media server function with space for internal 2.5" HDD
- Various mount options including VESA
- Non-slip rubber feet
- LED guides for Power & Action on Pi B+ / Pi-2 / Pi-3 PCB's
- Internal space for addition of HAT PCB's
- Internal space for hidden Pi-Camera (Front facing)
- Removeable panel for SD card access
- Lockable Top Cover with 4 security screws (Will prevent unwanted SD card access)
- Exceptional ventilation + space for on-board heat-sinks
- Top cover with easy clip system for PCB access if required
- Recessed pockets for access to all external connectors