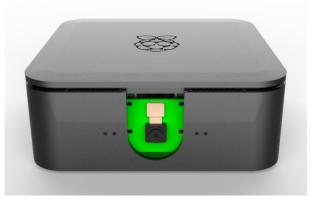

1140 pc per pallet (Full pallets only) - Raspberry Pi – Versions B+ / V2 / V3

The "logo" cover can be removed easily to gain access to the SD Card / Camera PCB.

If you want to prevent easy access, then the Top cover can be screwed into position using normal or security type screws.