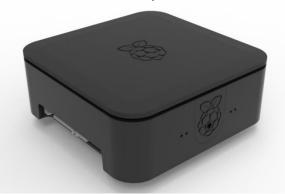

## New 'Quattro' Raspberry Pi Pro-Case

1140 pc per pallet (Full pallets only) - Raspberry Pi – Versions B+ / V2 / V3

The "logo" cover can be removed easily to gain access to the SD Card / Camera PCB.

If you want to prevent easy access, then the Top cover can be screwed into position using normal or security type screws.