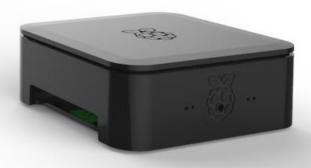

## New 'Quattro' Raspberry Pi Pro-Case

## New 'Quattro' Raspberry Pi Pro-Case

Professional Moulded Base with mounting template

Compatible with Raspberry Pi B+ / Pi-2 / Pi-3

\* Removeable cover to gain access to the SD card

❖ Internal space for 2.5" HDD (Media server functionality)