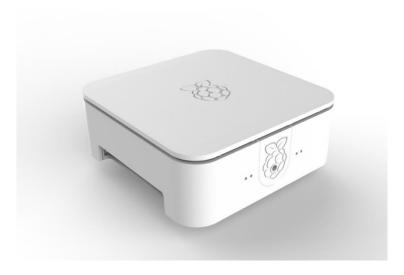

## QUATTRO CASE

ASM-1900039-01

Clear

RS P/N: 1360227 EAN-0700461317753

ASM-1900039-11

White

RS P/N: 1360229

EAN-0700461317760