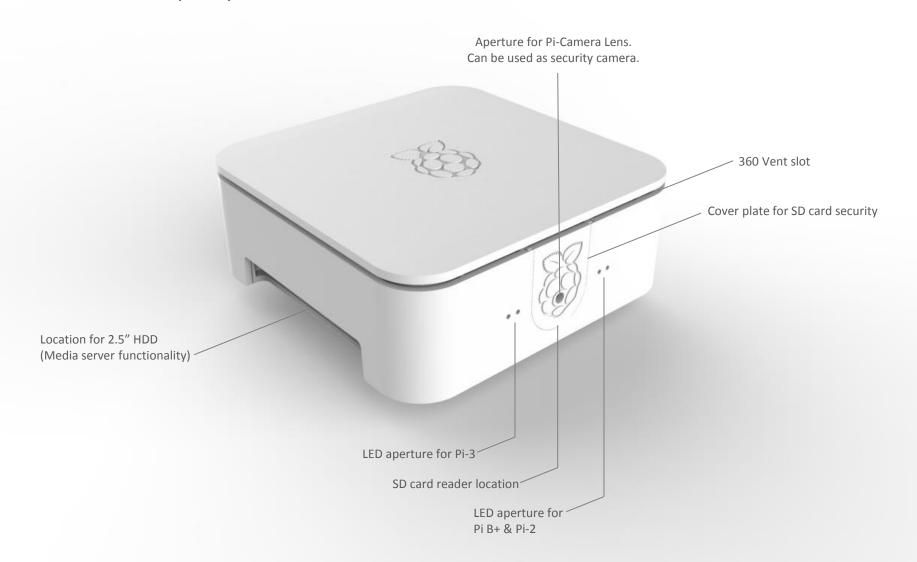

## Features:

- ❖ New Square form factor Market differentiator
- Compatible with Raspberry Pi B+ / Pi-2 / Pi-3 PCB's
- ❖ Media server function with space for internal 2.5" HDD
- Various mount options including VESA
- Non-slip rubber feet
- LED guides for Power & Action on Pi B+ / Pi-2 / Pi-3 PCB's
- Internal space for addition of HAT PCB's
- Internal space for hidden Pi-Camera (Front facing)
- Removeable panel for SD card access
- Lockable Top Cover with 4 security screws (Will prevent unwanted SD card access)
- Exceptional ventilation + space for on-board heat-sinks
- Top cover with easy clip system for PCB access if required
- Recessed pockets for access to all external connectors

## New 'Quattro' Raspberry Pi Pro-Case

Professional Moulded Base with mounting template

Compatible with Raspberry Pi B+ / Pi-2 / Pi-3

\* Removeable cover to gain access to the SD card

❖ Internal space for 2.5" HDD (Media server functionality)

1140 pc per pallet (Full pallets only) - Raspberry Pi – Versions B+ / V2 / V3

The "logo" cover can be removed easily to gain access to the SD Card / Camera PCB.

If you want to prevent easy access, then the Top cover can be screwed into position using normal or security type screws.