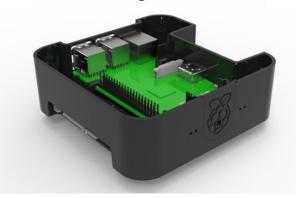

## Features:

- ❖ New Square form factor Market differentiator
- Compatible with Raspberry Pi B+ / Pi-2 / Pi-3 PCB's
- ❖ Media server function with space for internal 2.5" HDD
- Various mount options including VESA
- Non-slip rubber feet
- LED guides for Power & Action on Pi B+ / Pi-2 / Pi-3 PCB's
- Internal space for addition of HAT PCB's
- Internal space for hidden Pi-Camera (Front facing)
- Removeable panel for SD card access
- Lockable Top Cover with 4 security screws (Will prevent unwanted SD card access)
- Exceptional ventilation + space for on-board heat-sinks
- Top cover with easy clip system for PCB access if required
- Recessed pockets for access to all external connectors

1140 pc per pallet (Full pallets only) - Raspberry Pi – Versions B+ / V2 / V3

The "logo" cover can be removed easily to gain access to the SD Card / Camera PCB.

If you want to prevent easy access, then the Top cover can be screwed into position using normal or security type screws.