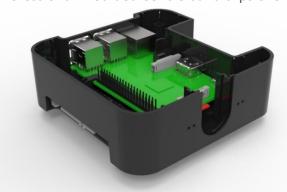

## New 'Quattro' Raspberry Pi Pro-Case

## Features:

- ❖ New Square form factor Market differentiator
- Compatible with Raspberry Pi B+ / Pi-2 / Pi-3 PCB's
- ❖ Media server function with space for internal 2.5" HDD
- Various mount options including VESA
- Non-slip rubber feet
- LED guides for Power & Action on Pi B+ / Pi-2 / Pi-3 PCB's
- Internal space for addition of HAT PCB's
- Internal space for hidden Pi-Camera (Front facing)
- Removeable panel for SD card access
- Lockable Top Cover with 4 security screws (Will prevent unwanted SD card access)
- Exceptional ventilation + space for on-board heat-sinks
- Top cover with easy clip system for PCB access if required
- Recessed pockets for access to all external connectors

## New 'Quattro' Raspberry Pi Pro-Case

Professional Moulded Base with mounting template

Compatible with Raspberry Pi B+ / Pi-2 / Pi-3

\* Removeable cover to gain access to the SD card

❖ Internal space for 2.5" HDD (Media server functionality)

Professional Moulded Centre band clips over the PCB

Professional Moulded Top Cover to close the product