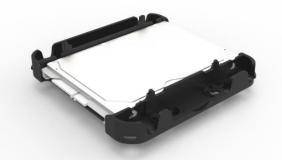

## New 'Quattro' Raspberry Pi Pro-Case

Professional Moulded Base with mounting template

Compatible with Raspberry Pi B+ / Pi-2 / Pi-3

\* Removeable cover to gain access to the SD card

❖ Internal space for 2.5" HDD (Media server functionality)