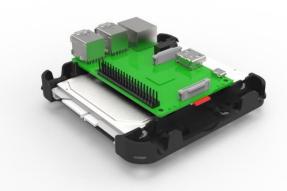

## Features:

- ❖ New Square form factor Market differentiator
- Compatible with Raspberry Pi B+ / Pi-2 / Pi-3 PCB's
- ❖ Media server function with space for internal 2.5" HDD
- Various mount options including VESA
- Non-slip rubber feet
- LED guides for Power & Action on Pi B+ / Pi-2 / Pi-3 PCB's
- Internal space for addition of HAT PCB's
- Internal space for hidden Pi-Camera (Front facing)
- Removeable panel for SD card access
- Lockable Top Cover with 4 security screws (Will prevent unwanted SD card access)
- Exceptional ventilation + space for on-board heat-sinks
- Top cover with easy clip system for PCB access if required
- Recessed pockets for access to all external connectors

## New 'Quattro' Raspberry Pi Pro-Case

Professional Moulded Base with mounting template

Compatible with Raspberry Pi B+ / Pi-2 / Pi-3

\* Removeable cover to gain access to the SD card

❖ Internal space for 2.5" HDD (Media server functionality)

4 offset-spacers moulded with the VESA Bracket. These can twist off and be added to the Top Cover to gain extra height for use with tall HAT boards. Normal HAT boards like the Sense HAT will fit with the standard Top Cover