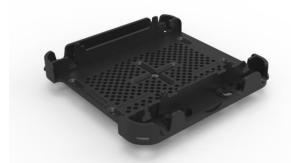

## New 'Quattro' Raspberry Pi Pro-Case

Professional Moulded Base with mounting template

Compatible with Raspberry Pi B+ / Pi-2 / Pi-3

\* Removeable cover to gain access to the SD card

❖ Internal space for 2.5" HDD (Media server functionality)

Professional Moulded Centre band clips over the PCB

Professional Moulded Top Cover to close the product