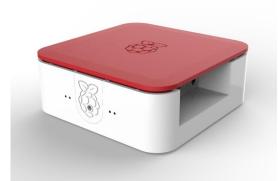

## New 'Quattro' Raspberry Pi Pro-Case

## New 'Quattro' Raspberry Pi Pro-Case

Professional Moulded Base with mounting template

Compatible with Raspberry Pi B+ / Pi-2 / Pi-3

\* Removeable cover to gain access to the SD card

❖ Internal space for 2.5" HDD (Media server functionality)