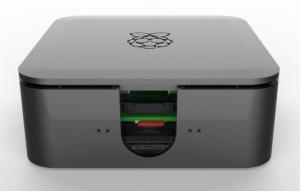

## Features:

- ❖ New Square form factor Market differentiator
- Compatible with Raspberry Pi B+ / Pi-2 / Pi-3 PCB's
- ❖ Media server function with space for internal 2.5" HDD
- Various mount options including VESA
- Non-slip rubber feet
- LED guides for Power & Action on Pi B+ / Pi-2 / Pi-3 PCB's
- Internal space for addition of HAT PCB's
- Internal space for hidden Pi-Camera (Front facing)
- Removeable panel for SD card access
- Lockable Top Cover with 4 security screws (Will prevent unwanted SD card access)
- Exceptional ventilation + space for on-board heat-sinks
- Top cover with easy clip system for PCB access if required
- Recessed pockets for access to all external connectors

## New 'Quattro' Raspberry Pi Pro-Case

Professional Moulded Base with mounting template

Compatible with Raspberry Pi B+ / Pi-2 / Pi-3

\* Removeable cover to gain access to the SD card

❖ Internal space for 2.5" HDD (Media server functionality)