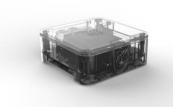

## New 'Quattro' Raspberry Pi Pro-Case

## New 'Quattro' Raspberry Pi Pro-Case

Professional Moulded Base with mounting template

Compatible with Raspberry Pi B+ / Pi-2 / Pi-3

\* Removeable cover to gain access to the SD card

❖ Internal space for 2.5" HDD (Media server functionality)

4 offset-spacers moulded with the VESA Bracket. These can twist off and be added to the Top Cover to gain extra height for use with tall HAT boards. Normal HAT boards like the Sense HAT will fit with the standard Top Cover