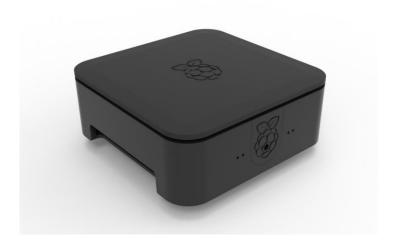

ASM-1900039-21

Black

RS P/N: 1360232 EAN-0700461317777

ASM-1900039-31

Red

RS P/N: 1360234

EAN-0700461317784

ASM-1900039-41 White/Red Lid RS P/N: 1360236 EAN-0700461871514