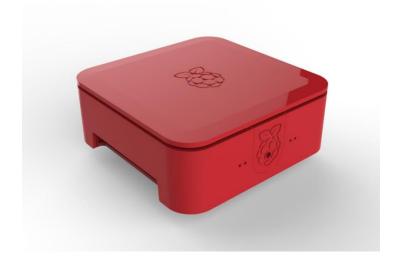

ASM-1900039-21

Black

RS P/N: 1360232 EAN-0700461317777

ASM-1900039-31

Red

RS P/N: 1360234

EAN-0700461317784

ASM-1900039-41 White/Red Lid RS P/N: 1360236 EAN-0700461871514