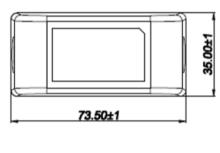

|                          | Specification                                                     |
|--------------------------|-------------------------------------------------------------------|
| Part Code                | T7715DV                                                           |
| Input Voltage Range      | 90-264 Vac                                                        |
| Input Frequency Range    | 47-63Hz                                                           |
| Input Current Rated      | 0.6A Max                                                          |
| Input AC Heads           | UK, Euro, USA & Auz                                               |
| Output Voltage Rating    | +5.1V                                                             |
| Output Current Max       | 3A                                                                |
| Output Current Min       | 0A                                                                |
| Output Connection Type   | Plug Type C                                                       |
| Total Output Regulation  | +/- 5%                                                            |
| Line Regulation          | +/- 2%                                                            |
| Ripple & Noise           | 240mVp-p                                                          |
| Efficiency               | 81.97% Min                                                        |
| Over Voltage Protection  | 10VDC maximum                                                     |
| Over Current Protection  | 5 A maximum with auto-recovery function                           |
| Short-Circuit Protection | The adapter shall not be damaged by short the DC output to Ground |
| Operating Temperature    | 0°C to +40°C                                                      |
| Storage Temperature      | -20°C to +60°C                                                    |
| Operating Humidity       | 20 to 85%                                                         |
| Storage Humidity         | 5 to 95%                                                          |
| Hi-Pot                   | 3000VAC 10mA 1min                                                 |
| Leakage Current          | 0.25mA max                                                        |
| Safety Standard          | UL/CUL(UL62368)<br>TUV-GS(EN62368)<br>SAA(AS/NZS62368)            |
| EMI Standard             | FCC(PART 15 CLASS B) CE(EN55032) RCM                              |
| MTBF                     | 50K Hours                                                         |
| Size mm max.             | 74.5 (L) x 36 (W) x 54(H)                                         |
| Weight                   | 115g ±15%                                                         |

### **Diagrams**