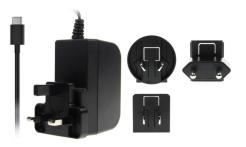

#### **Description:**

The Stontronics 5.1Vdc 3Amp Interchangeable Power supply with USB Type C output connector. The unit is finished in Black and comes complete with UK, Euro, USA & Auz AC Heads with all the relevant country approvals.

|                          | Specification                                                     |
|--------------------------|-------------------------------------------------------------------|
| Part Code                | T7715DV                                                           |
| Input Voltage Range      | 90-264 Vac                                                        |
| Input Frequency Range    | 47-63Hz                                                           |
| Input Current Rated      | 0.6A Max                                                          |
| Input AC Heads           | UK, Euro, USA & Auz                                               |
| Output Voltage Rating    | +5.1V                                                             |
| Output Current Max       | 3A                                                                |
| Output Current Min       | 0A                                                                |
| Output Connection Type   | Plug Type C                                                       |
| Total Output Regulation  | +/- 5%                                                            |
| Line Regulation          | +/- 2%                                                            |
| Ripple & Noise           | 240mVp-p                                                          |
| Efficiency               | 81.97% Min                                                        |
| Over Voltage Protection  | 10VDC maximum                                                     |
| Over Current Protection  | 5 A maximum with auto-recovery function                           |
| Short-Circuit Protection | The adapter shall not be damaged by short the DC output to Ground |
| Operating Temperature    | 0°C to +40°C                                                      |
| Storage Temperature      | -20°C to +60°C                                                    |
| Operating Humidity       | 20 to 85%                                                         |
| Storage Humidity         | 5 to 95%                                                          |
| Hi-Pot                   | 3000VAC 10mA 1min                                                 |
| Leakage Current          | 0.25mA max                                                        |
| Safety Standard          | UL/CUL(UL62368)<br>TUV-GS(EN62368)<br>SAA(AS/NZS62368)            |
| EMI Standard             | FCC(PART 15 CLASS B) CE(EN55032) RCM                              |
| MTBF                     | 50K Hours                                                         |
| Size mm max.             | 74.5 (L) x 36 (W) x 54(H)                                         |
| Weight                   | 115g ±15%                                                         |