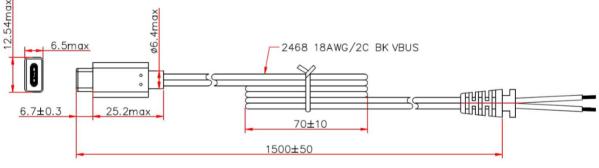

|                          | Specification                                                     |
|--------------------------|-------------------------------------------------------------------|
| Part Code                | T7715DV                                                           |
| Input Voltage Range      | 90-264 Vac                                                        |
| Input Frequency Range    | 47-63Hz                                                           |
| Input Current Rated      | 0.6A Max                                                          |
| Input AC Heads           | UK, Euro, USA & Auz                                               |
| Output Voltage Rating    | +5.1V                                                             |
| Output Current Max       | 3A                                                                |
| Output Current Min       | 0A                                                                |
| Output Connection Type   | Plug Type C                                                       |
| Total Output Regulation  | +/- 5%                                                            |
| Line Regulation          | +/- 2%                                                            |
| Ripple & Noise           | 240mVp-p                                                          |
| Efficiency               | 81.97% Min                                                        |
| Over Voltage Protection  | 10VDC maximum                                                     |
| Over Current Protection  | 5 A maximum with auto-recovery function                           |
| Short-Circuit Protection | The adapter shall not be damaged by short the DC output to Ground |
| Operating Temperature    | 0°C to +40°C                                                      |
| Storage Temperature      | -20°C to +60°C                                                    |
| Operating Humidity       | 20 to 85%                                                         |
| Storage Humidity         | 5 to 95%                                                          |
| Hi-Pot                   | 3000VAC 10mA 1min                                                 |
| Leakage Current          | 0.25mA max                                                        |
| Safety Standard          | UL/CUL(UL62368)<br>TUV-GS(EN62368)<br>SAA(AS/NZS62368)            |
| EMI Standard             | FCC(PART 15 CLASS B) CE(EN55032) RCM                              |
| MTBF                     | 50K Hours                                                         |
| Size mm max.             | 74.5 (L) x 36 (W) x 54(H)                                         |
| Weight                   | 115g ±15%                                                         |