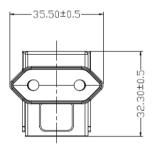

|                          | Specification                                                     |
|--------------------------|-------------------------------------------------------------------|
| Part Code                | T7715DV                                                           |
| Input Voltage Range      | 90-264 Vac                                                        |
| Input Frequency Range    | 47-63Hz                                                           |
| Input Current Rated      | 0.6A Max                                                          |
| Input AC Heads           | UK, Euro, USA & Auz                                               |
| Output Voltage Rating    | +5.1V                                                             |
| Output Current Max       | 3A                                                                |
| Output Current Min       | 0A                                                                |
| Output Connection Type   | Plug Type C                                                       |
| Total Output Regulation  | +/- 5%                                                            |
| Line Regulation          | +/- 2%                                                            |
| Ripple & Noise           | 240mVp-p                                                          |
| Efficiency               | 81.97% Min                                                        |
| Over Voltage Protection  | 10VDC maximum                                                     |
| Over Current Protection  | 5 A maximum with auto-recovery function                           |
| Short-Circuit Protection | The adapter shall not be damaged by short the DC output to Ground |
| Operating Temperature    | 0°C to +40°C                                                      |
| Storage Temperature      | -20°C to +60°C                                                    |
| Operating Humidity       | 20 to 85%                                                         |
| Storage Humidity         | 5 to 95%                                                          |
| Hi-Pot                   | 3000VAC 10mA 1min                                                 |
| Leakage Current          | 0.25mA max                                                        |
| Safety Standard          | UL/CUL(UL62368)<br>TUV-GS(EN62368)<br>SAA(AS/NZS62368)            |
| EMI Standard             | FCC(PART 15 CLASS B) CE(EN55032) RCM                              |
| MTBF                     | 50K Hours                                                         |
| Size mm max.             | 74.5 (L) x 36 (W) x 54(H)                                         |
| Weight                   | 115g ±15%                                                         |