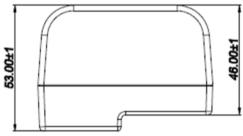

|                          | Specification                                                     |
|--------------------------|-------------------------------------------------------------------|
| Part Code                | T7715DV                                                           |
| Input Voltage Range      | 90-264 Vac                                                        |
| Input Frequency Range    | 47-63Hz                                                           |
| Input Current Rated      | 0.6A Max                                                          |
| Input AC Heads           | UK, Euro, USA & Auz                                               |
| Output Voltage Rating    | +5.1V                                                             |
| Output Current Max       | 3A                                                                |
| Output Current Min       | 0A                                                                |
| Output Connection Type   | Plug Type C                                                       |
| Total Output Regulation  | +/- 5%                                                            |
| Line Regulation          | +/- 2%                                                            |
| Ripple & Noise           | 240mVp-p                                                          |
| Efficiency               | 81.97% Min                                                        |
| Over Voltage Protection  | 10VDC maximum                                                     |
| Over Current Protection  | 5 A maximum with auto-recovery function                           |
| Short-Circuit Protection | The adapter shall not be damaged by short the DC output to Ground |
| Operating Temperature    | 0°C to +40°C                                                      |
| Storage Temperature      | -20°C to +60°C                                                    |
| Operating Humidity       | 20 to 85%                                                         |
| Storage Humidity         | 5 to 95%                                                          |
| Hi-Pot                   | 3000VAC 10mA 1min                                                 |
| Leakage Current          | 0.25mA max                                                        |
| Safety Standard          | UL/CUL(UL62368)<br>TUV-GS(EN62368)<br>SAA(AS/NZS62368)            |
| EMI Standard             | FCC(PART 15 CLASS B) CE(EN55032) RCM                              |
| MTBF                     | 50K Hours                                                         |
| Size mm max.             | 74.5 (L) x 36 (W) x 54(H)                                         |
| Weight                   | 115g ±15%                                                         |

### **Diagrams**