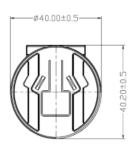

|
| Hi-Pot                   | 3000VAC 10mA 1min                                                 |
| Leakage Current          | 0.25mA max                                                        |
| Safety Standard          | UL/CUL(UL62368)<br>TUV-GS(EN62368)<br>SAA(AS/NZS62368)            |
| EMI Standard             | FCC(PART 15 CLASS B) CE(EN55032) RCM                              |
| MTBF                     | 50K Hours                                                         |
| Size mm max.             | 74.5 (L) x 36 (W) x 54(H)                                         |
| Weight                   | 115g ±15%                                                         |

# INTERCHANGEABLE WALL PLUG POWER SUPPLY 5.1VDC 15.3WATT



T7715DV

### **Diagrams**