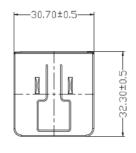

|
| Hi-Pot                   | 3000VAC 10mA 1min                                                 |
| Leakage Current          | 0.25mA max                                                        |
| Safety Standard          | UL/CUL(UL62368)<br>TUV-GS(EN62368)<br>SAA(AS/NZS62368)            |
| EMI Standard             | FCC(PART 15 CLASS B) CE(EN55032) RCM                              |
| MTBF                     | 50K Hours                                                         |
| Size mm max.             | 74.5 (L) x 36 (W) x 54(H)                                         |
| Weight                   | 115g ±15%                                                         |

# INTERCHANGEABLE WALL PLUG POWER SUPPLY 5.1VDC 15.3WATT



T7715DV

### **Diagrams**