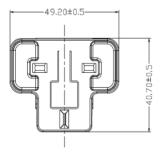

|
| Hi-Pot                   | 3000VAC 10mA 1min                                                 |
| Leakage Current          | 0.25mA max                                                        |
| Safety Standard          | UL/CUL(UL62368)<br>TUV-GS(EN62368)<br>SAA(AS/NZS62368)            |
| EMI Standard             | FCC(PART 15 CLASS B) CE(EN55032) RCM                              |
| MTBF                     | 50K Hours                                                         |
| Size mm max.             | 74.5 (L) x 36 (W) x 54(H)                                         |
| Weight                   | 115g ±15%                                                         |

# INTERCHANGEABLE WALL PLUG POWER SUPPLY 5.1VDC 15.3WATT



T7715DV

### **Diagrams**